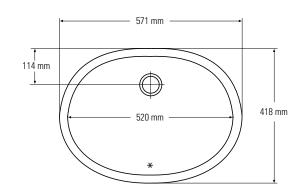

# **BOWLS**

810

Top view
\* overflow

Side cross-section

Top view
\* overflow

Side cross-section

**BOWLS** 

820

Top view
\* overflow

Side cross-section

Top view
\* overflow

Side cross-section