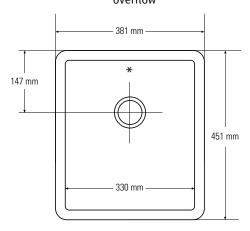

# SMALL SINGLE SINKS

967

Top view
\* overflow

Top view
\* overflow

Side cross-section

Side cross-section

# SMALL SINGLE SINKS

802

Top view
\* overflow

Side cross-section

Top view
\* overflow

Side cross-section

804

Top view
\* overflow