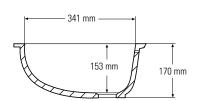

# SMALL SINGLE SINKS

802

Top view
\* overflow

Side cross-section

Top view
\* overflow

Side cross-section

804

Top view
\* overflow

Side cross-section

805

Top view
\* overflow

Side cross-section

881

Top view
\* overflow

Top view
\* overflow

Side cross-section