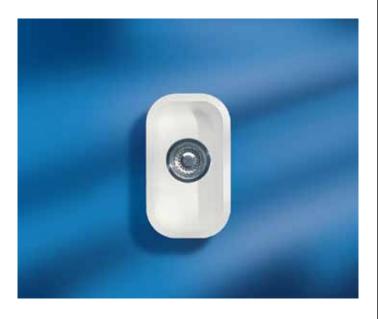

# SMALL SINGLE SINKS

967

Top view
\* overflow

Top view
\* overflow

Side cross-section

Side cross-section

# SMALL SINGLE SINKS

802

Top view
\* overflow

Side cross-section

Top view
\* overflow

Side cross-section

804

Top view
\* overflow