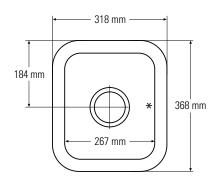

# **BOWLS**

810

Top view
\* overflow

Side cross-section

Top view
\* overflow

Side cross-section

**BOWLS** 

820