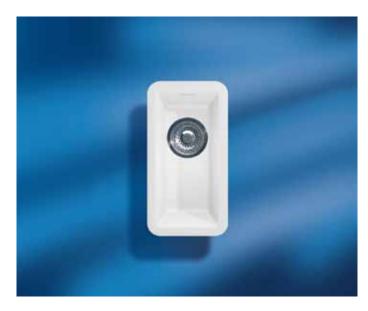

# SMALL SINGLE SINKS

967

Top view
\* overflow

Top view
\* overflow

Side cross-section

Side cross-section

# SMALL SINGLE SINKS

802

Top view
\* overflow

Side cross-section

Top view
\* overflow

Side cross-section

804

Top view
\* overflow