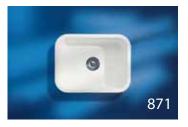

Side cross-section

805

Top view
\* overflow

Side cross-section

881

Top view
\* overflow

Top view
\* overflow

Side cross-section