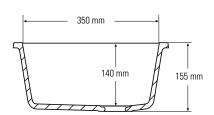

# **BOWLS**

810

Top view
\* overflow

Side cross-section

Top view
\* overflow

Side cross-section

**BOWLS** 

820

Top view
\* overflow

Side cross-section

Top view
\* overflow

Side cross-section