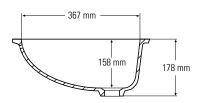

# **BOWLS**

810

Top view
\* overflow

Side cross-section

Top view
\* overflow

Side cross-section

**BOWLS** 

820

Top view
\* overflow

Side cross-section

Top view
\* overflow

Side cross-section