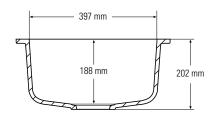

# **BOWLS**

810

Top view
\* overflow

Side cross-section

Top view
\* overflow

Side cross-section

**BOWLS** 

820