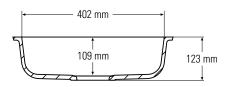

# SMALL SINGLE SINKS

802

Top view
\* overflow

Side cross-section

Top view
\* overflow

Side cross-section

804

Top view
\* overflow

Side cross-section

805

Top view
\* overflow

Side cross-section

881

Top view
\* overflow

Top view
\* overflow

Side cross-section