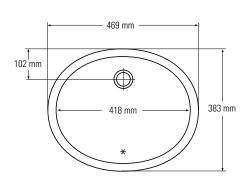

# **BOWLS**

810

Top view
\* overflow

Side cross-section

Top view
\* overflow

Side cross-section

**BOWLS** 

820