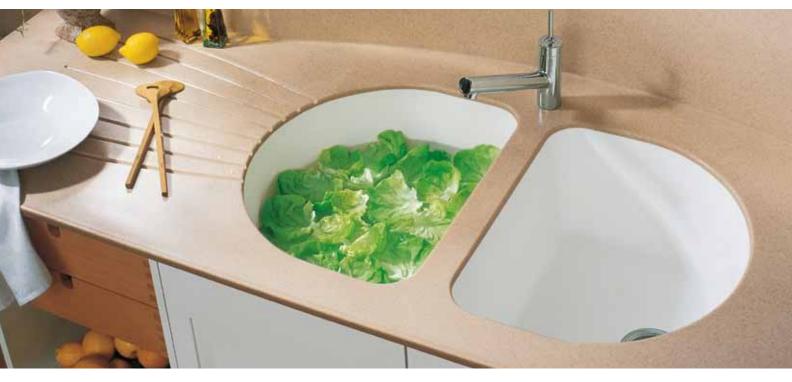

Simply make Corian® kitchen sinks and vanity bowls integral parts of your Corian® surfaces. It's not only a sensational look, but practical.

With the non-porous nature of Corian® there are no open sink joints or seams. So you can spend less time worrying about stains, dirt, germs and mildew. And find time for much more creative endeavours than cleaning.

# **Seamless integration**

The ability to create an entire, continuous surface in Corian®, incorporating sinks or bowls, is one of material's main advantages.

Seamed undermounting techniques eliminate rims that trap dirt and water, minimizing cleaning and maintenance.

The ease of installation of single or double sinks or a series of units, makes it possible to design spaces that respond to criteria of practicality and multiple use, alongside highly emotional, individual, aesthetic values.