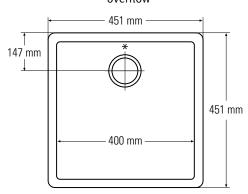

# SMALL SINGLE SINKS

967

Top view
\* overflow

Top view
\* overflow

Side cross-section

Side cross-section

# SMALL SINGLE SINKS

802

Top view
\* overflow

Side cross-section

Top view
\* overflow

Side cross-section

804

Top view
\* overflow