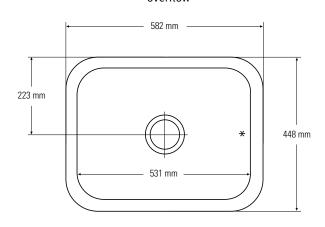

# SMALL SINGLE SINKS

802

Top view
\* overflow

Side cross-section

Top view
\* overflow

Side cross-section

804

Top view
\* overflow

Side cross-section

805

Top view
\* overflow

Side cross-section

881

Top view
\* overflow

Top view
\* overflow

Side cross-section