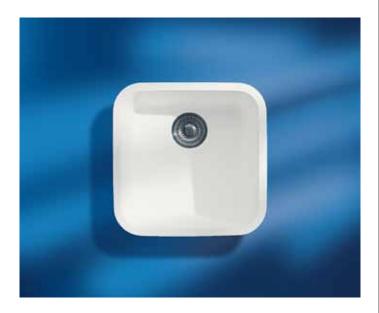

# SMALL SINGLE SINKS

802

Top view
\* overflow

Side cross-section

Top view
\* overflow

Side cross-section

804

Top view
\* overflow