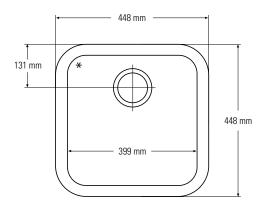

# SMALL SINGLE SINKS

802

Top view
\* overflow

Side cross-section

Top view
\* overflow

Side cross-section

804

Top view
\* overflow