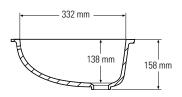

# **BOWLS**

810

Top view
\* overflow

Side cross-section

Top view
\* overflow

Side cross-section

**BOWLS** 

820