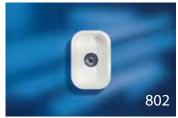

# SMALL SINGLE SINKS

802

Top view
\* overflow

Side cross-section

Top view
\* overflow

Side cross-section

804

Top view
\* overflow