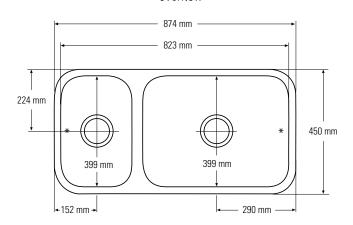

## DOUBLE SINKS

873

Top view
\* overflow

Top view
\* overflow

Front cross-section

Front cross-section