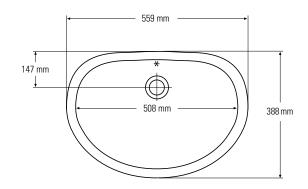

# **BOWLS**

810

Top view
\* overflow

Side cross-section

Top view
\* overflow

Side cross-section

**BOWLS** 

820

Top view
\* overflow

Side cross-section

Top view
\* overflow

Side cross-section