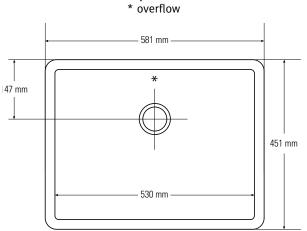

# **BOWLS**

810

Top view
\* overflow

Side cross-section

Top view
\* overflow

Side cross-section

**BOWLS** 

820