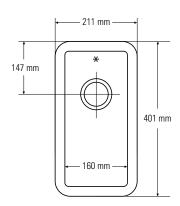

# SMALL SINGLE SINKS

967

Top view
\* overflow

Top view
\* overflow

Side cross-section

Side cross-section

# SMALL SINGLE SINKS

802

Top view
\* overflow

Side cross-section

Top view
\* overflow

Side cross-section

804

Top view
\* overflow