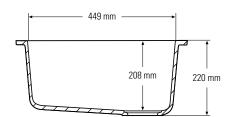

# SMALL SINGLE SINKS

802

Top view
\* overflow

Side cross-section

Top view
\* overflow

Side cross-section

804

Top view
\* overflow

Side cross-section

805

Top view
\* overflow

Side cross-section

881

Top view
\* overflow

Top view
\* overflow

Side cross-section