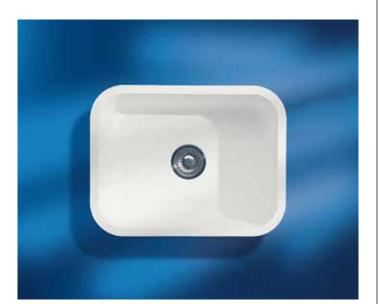

# SMALL SINGLE SINKS

802

Top view
\* overflow

Side cross-section

Top view
\* overflow

Side cross-section

804

Top view
\* overflow

Side cross-section

805

Top view
\* overflow

Side cross-section

881

Top view
\* overflow

Top view
\* overflow

Side cross-section