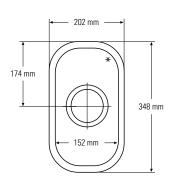

# SMALL SINGLE SINKS

967

Top view
\* overflow

Top view
\* overflow

Side cross-section

Side cross-section

# SMALL SINGLE SINKS

802

Top view
\* overflow

Side cross-section

Top view
\* overflow

Side cross-section

804

Top view
\* overflow