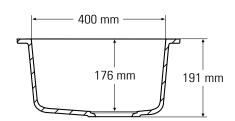

# SMALL SINGLE SINKS

802

Top view
\* overflow

Side cross-section

Top view
\* overflow

Side cross-section

804

Top view
\* overflow