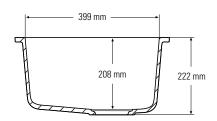

# SMALL SINGLE SINKS

802

Top view
\* overflow

Side cross-section

Top view
\* overflow

Side cross-section

804

Top view
\* overflow