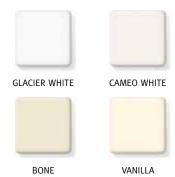

# **Colour Options**

It's easy to find a colour combination in Corian® that expresses your attitude, personality and sense of style.