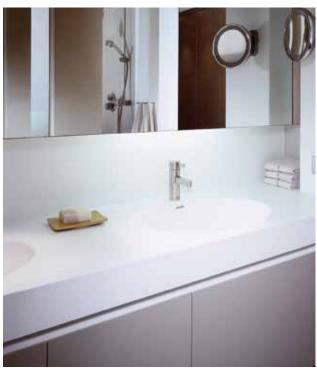

Simply make Corian® kitchen sinks and vanity bowls integral parts of your Corian® surfaces. It's not only a sensational look, but practical.

With the non-porous nature of Corian® there are no open sink joints or seams. So you can spend less time worrying about stains, dirt, germs and mildew. And find time for much more creative endeavours than cleaning.

# **Seamless integration**

The ability to create an entire, continuous surface in Corian®, incorporating sinks or bowls, is one of material's main advantages.

Seamed undermounting techniques eliminate rims that trap dirt and water, minimizing cleaning and maintenance.