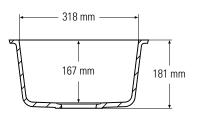

# **BOWLS**

810

Top view
\* overflow

Side cross-section

Top view
\* overflow

Side cross-section

**BOWLS** 

820