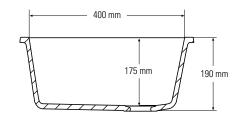

# SMALL SINGLE SINKS

802

Top view
\* overflow

Side cross-section

Top view
\* overflow

Side cross-section

804

Top view
\* overflow