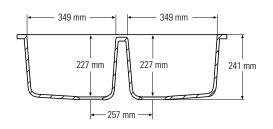

# **BOWLS**

810

Top view
\* overflow

Side cross-section

Top view
\* overflow

Side cross-section

**BOWLS** 

820

Top view
\* overflow

Side cross-section

Top view
\* overflow

Side cross-section