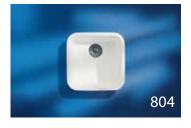

# SMALL SINGLE SINKS

802

Top view
\* overflow

Side cross-section

Top view
\* overflow

Side cross-section

804

Top view
\* overflow