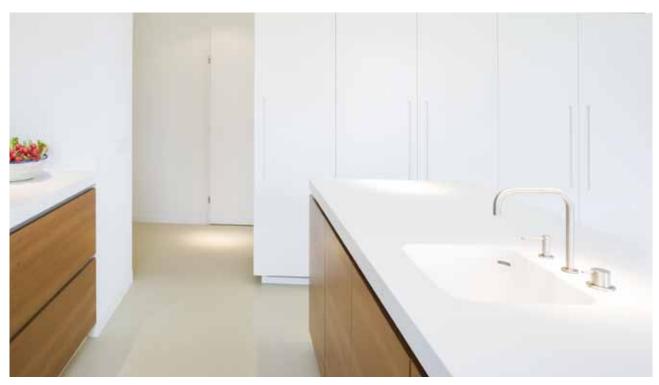

# Let your imagination flow

Imagine a kitchen or bathroom where colours and textures flow seamlessly together. Where surfaces, sinks and bowls become elegant waterfalls of smooth, sleek lines.

Wouldn't it be wonderful if you could design your kitchen or bathroom to be like that? You can. With Corian\*.

Simply make Corian® kitchen sinks and vanity bowls integral parts of your Corian® surfaces. It's not only a sensational look, but practical.

With the non-porous nature of Corian® there are no open sink joints or seams. So you can spend less time worrying about stains, dirt, germs and mildew. And find time for much more creative endeavours than cleaning.

# **Seamless integration**

The ability to create an entire, continuous surface in Corian®, incorporating sinks or bowls, is one of material's main advantages.

Seamed undermounting techniques eliminate rims that trap dirt and water, minimizing cleaning and maintenance.