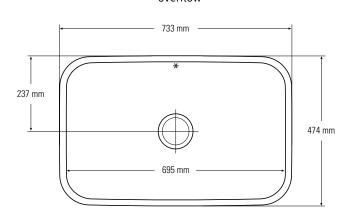

## DOUBLE SINKS

873

Top view
\* overflow

Top view
\* overflow

Front cross-section

Front cross-section