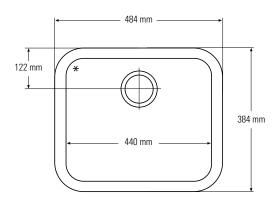

# SMALL SINGLE SINKS

802

Top view
\* overflow

Side cross-section

Top view
\* overflow

Side cross-section

804

Top view
\* overflow

Side cross-section

805

Top view
\* overflow

Side cross-section

881

Top view
\* overflow

Top view
\* overflow

Side cross-section