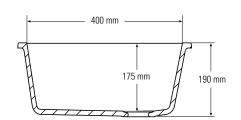

# **BOWLS**

810

Top view
\* overflow

Side cross-section

Top view
\* overflow

Side cross-section

**BOWLS** 

820

Top view
\* overflow

Side cross-section

Top view
\* overflow

Side cross-section