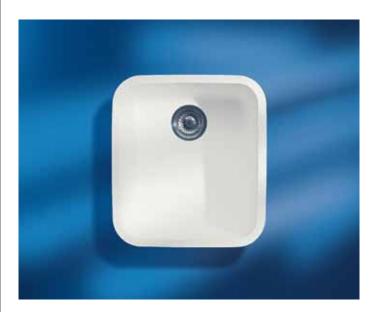

# SMALL SINGLE SINKS

802

Top view
\* overflow

Side cross-section

Top view
\* overflow

Side cross-section

804

Top view
\* overflow