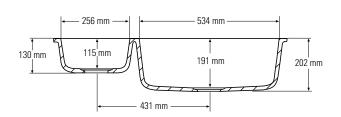

# **BOWLS**

810

Top view
\* overflow

Side cross-section

Top view
\* overflow

Side cross-section

**BOWLS** 

820

Top view
\* overflow

Side cross-section

Top view
\* overflow

Side cross-section