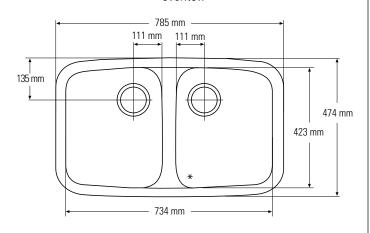

## DOUBLE SINKS

873

Top view
\* overflow

Top view
\* overflow

Front cross-section

Front cross-section