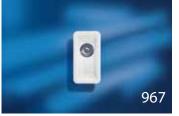

# SMALL SINGLE SINKS

967

Top view
\* overflow

Top view
\* overflow

Side cross-section

Side cross-section