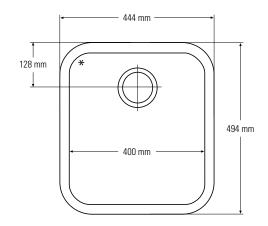

# SMALL SINGLE SINKS

802

Top view
\* overflow

Side cross-section

Top view
\* overflow

Side cross-section

804

Top view
\* overflow

Side cross-section

805

Top view
\* overflow

Side cross-section

881

Top view
\* overflow

Top view
\* overflow

Side cross-section