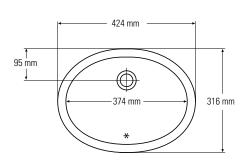

# **BOWLS**

810

Top view
\* overflow

Side cross-section

Top view
\* overflow

Side cross-section

**BOWLS** 

820

Top view
\* overflow

Side cross-section

Top view
\* overflow

Side cross-section