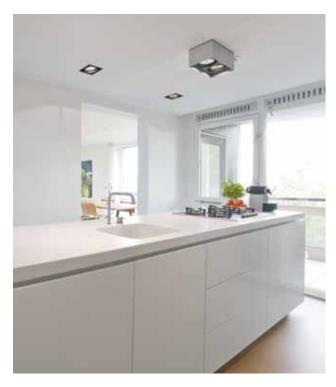

# Let your imagination flow

Imagine a kitchen or bathroom where colours and textures flow seamlessly together. Where surfaces, sinks and bowls become elegant waterfalls of smooth, sleek lines.

Wouldn't it be wonderful if you could design your kitchen or bathroom to be like that? You can. With Corian\*.

Simply make Corian® kitchen sinks and vanity bowls integral parts of your Corian® surfaces. It's not only a sensational look, but practical.

With the non-porous nature of Corian® there are no open sink joints or seams. So you can spend less time worrying about stains, dirt, germs and mildew. And find time for much more creative endeavours than cleaning.

#### Photos references

Cover: Private apartment in The Netherlands, interior design by Hofman Dujardin Architects, photo Matthijs van Roon (courtesy of Hofman Dujardin Architects), all rights reserved. Page 2: Top: Private apartment in The Netherlands, interior design by Hofman Dujardin Architects, photo Matthijs van Roon (courtesy of Hofman Dujardin Architects), all rights reserved. Bottom: Private apartment, photo DuPont™ Corian\*, all rights reserved. Page 3: Top: Private apartment, photo DuPont™ Corian\*, all rights reserved. Back cover: Design Hofman Dujardin Architects.