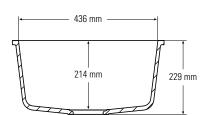

# **BOWLS**

810

Top view
\* overflow

Side cross-section

Top view
\* overflow

Side cross-section

**BOWLS** 

820

Top view
\* overflow

Side cross-section

Top view
\* overflow

Side cross-section