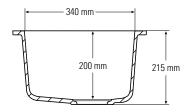

## DOUBLE SINKS

873

Top view
\* overflow

Top view
\* overflow

Front cross-section

Front cross-section