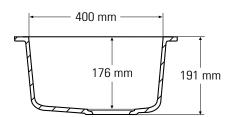

# **BOWLS**

810

Top view
\* overflow

Side cross-section

Top view
\* overflow

Side cross-section

**BOWLS** 

820

Top view
\* overflow

Side cross-section

Top view
\* overflow

Side cross-section