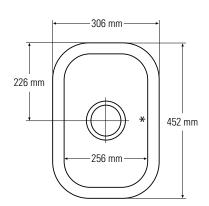

# **BOWLS**

810

Top view
\* overflow

Side cross-section

Top view
\* overflow

Side cross-section

**BOWLS** 

820

Top view
\* overflow

Side cross-section

Top view
\* overflow

Side cross-section