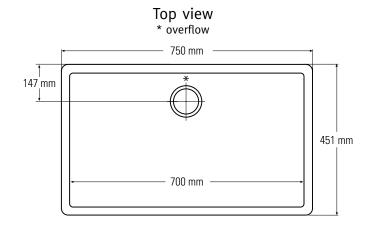

# SMALL SINGLE SINKS

802

Top view
\* overflow

Side cross-section

Top view
\* overflow

Side cross-section

804

Top view
\* overflow

Side cross-section

805

Top view
\* overflow

Side cross-section

881

Top view
\* overflow

Top view
\* overflow

Side cross-section