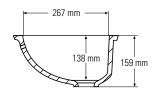

# SMALL SINGLE SINKS

802

Top view
\* overflow

Side cross-section

Top view
\* overflow

Side cross-section

804

Top view
\* overflow

Side cross-section

805

Top view
\* overflow

Side cross-section

881

Top view
\* overflow

Top view
\* overflow

Side cross-section