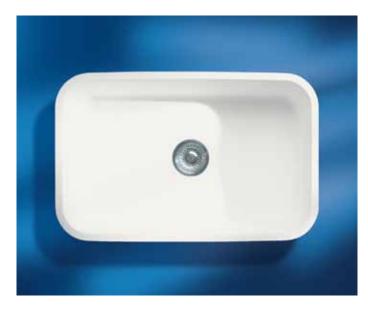

# SMALL SINGLE SINKS

802

Top view
\* overflow

Side cross-section

Top view
\* overflow

Side cross-section

804

Top view
\* overflow

Side cross-section

805

Top view
\* overflow

Side cross-section

881

Top view
\* overflow

Top view
\* overflow

Side cross-section