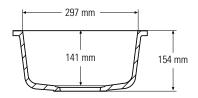

# SMALL SINGLE SINKS

802

Top view
\* overflow

Side cross-section

Top view
\* overflow

Side cross-section

804

Top view
\* overflow

Side cross-section

805

Top view
\* overflow

Side cross-section

881

Top view
\* overflow

Top view
\* overflow

Side cross-section